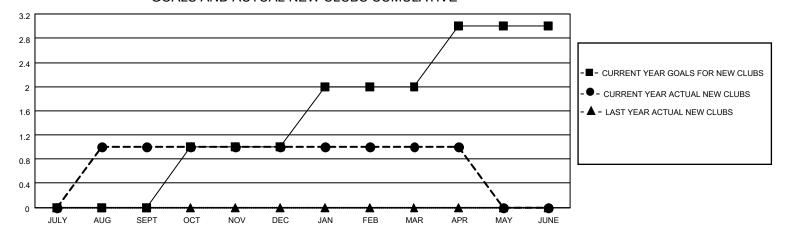

### GOALS AND ACTUAL NEW CLUBS CUMULATIVE

## District 12 O

| Clubs         |               |             |               | Members               |                        |                         |                                                    |  |
|---------------|---------------|-------------|---------------|-----------------------|------------------------|-------------------------|----------------------------------------------------|--|
|               | RESULTS FOR   | R 2020-2021 |               | RESULTS FOR 2020-2021 |                        |                         |                                                    |  |
| QUARTER       | NEW CLUB GOAL | NEW CLUBS   | DROPPED CLUBS | QUARTER MEME          | BER GROWTH NET<br>GOAL | MEMBER GROWTH<br>ACTUAL | DROPPED<br>MEMBERS ACTUAL<br>(including transfers) |  |
| JULY/AUG/SEPT | 0             | 1           | 1             | JULY/AUG/SEPT         | 21                     | 54                      | 35                                                 |  |
| OCT/NOV/DEC   | 1             | 0           | 0             | OCT/NOV/DEC           | 23                     | 37                      | 17                                                 |  |
| JAN/FEB/MAR   | 1             | 0           | 0             | JAN/FEB/MAR           | 37                     | 16                      | 14                                                 |  |
| APR/MAY/JUNE  | 1             | 0           | 0             | APR/MAY/JUNE          | 35                     | 4                       | 14                                                 |  |