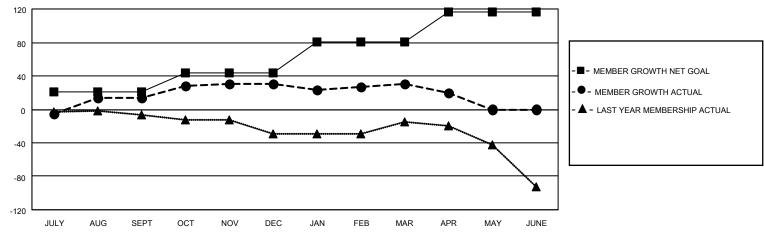

#### GOALS AND ACTUAL MEMBERS CUMULATIVE

| DROPPED CLUBS: 1 |    | 16 CLUBS OF 38 ADDED 1 OR MORE NEW MEMBERS | GENDER DISTRIBUTION        |              |     |
|------------------|----|--------------------------------------------|----------------------------|--------------|-----|
|                  |    | NEW MEMBER (8                              | MALE                       | 502 (61.22%) |     |
| <u> </u>         |    |                                            | FEMALE                     | 318 (38.78%) |     |
| DROPPED MEMBERS  |    |                                            |                            | , ,          |     |
| DECEASED         | 15 | CLICK HERE FOR CUMULATIVE                  | TOTAL FAMILY UNIT MEMBERS  |              | 206 |
| CLUB CANCELLED   | 3  | MEMBERSHIP DATA                            | FAMILY MEMBERS PAYING HALF |              | 400 |
| OTHER            | 62 |                                            |                            |              | 106 |
| TOTAL            | 80 |                                            | DOEG                       |              |     |

## District 12 O

| Clubs         |               |             |               | Members               |                        |                         |                                                    |  |
|---------------|---------------|-------------|---------------|-----------------------|------------------------|-------------------------|----------------------------------------------------|--|
|               | RESULTS FOR   | R 2020-2021 |               | RESULTS FOR 2020-2021 |                        |                         |                                                    |  |
| QUARTER       | NEW CLUB GOAL | NEW CLUBS   | DROPPED CLUBS | QUARTER MEME          | BER GROWTH NET<br>GOAL | MEMBER GROWTH<br>ACTUAL | DROPPED<br>MEMBERS ACTUAL<br>(including transfers) |  |
| JULY/AUG/SEPT | 0             | 1           | 1             | JULY/AUG/SEPT         | 21                     | 54                      | 35                                                 |  |
| OCT/NOV/DEC   | 1             | 0           | 0             | OCT/NOV/DEC           | 23                     | 37                      | 17                                                 |  |
| JAN/FEB/MAR   | 1             | 0           | 0             | JAN/FEB/MAR           | 37                     | 16                      | 14                                                 |  |
| APR/MAY/JUNE  | 1             | 0           | 0             | APR/MAY/JUNE          | 35                     | 4                       | 14                                                 |  |